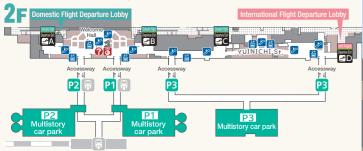

## P Parking Lot

| Open hour           | 6:00 - 24:00 (18 hr.) *Open hour may change due to the flight situations. |
|---------------------|---------------------------------------------------------------------------|
| 5                   | Multistory Parking Lot (P1) Space: 621                                    |
| Parking<br>Capacity | Multistory Parking Lot (P2) Space: 625                                    |
| Capacity            | Multistory Parking Lot (P3) Space: 1,226                                  |

## Parking Fee

| Multistory Parking Lot (P1, P2, P3) |         |               |           |  |
|-------------------------------------|---------|---------------|-----------|--|
| First 30 min.                       | Free    | 6.5 hr 24 hr. | JPY 1,500 |  |
| 30 min 1 hr.                        | JPY 350 | Every 24 hr.  | JPY 1,500 |  |
| Every 30 min.                       | JPY 100 |               |           |  |

# Floor Guide Map

Facilities, service information guide