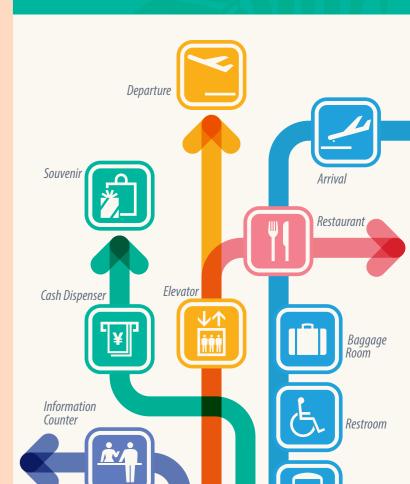

e A/B

Fee: 1,200 JPY (adult) (tax not included

Domestic Flight: • Deigo/ Seats: 26 (Domestic Flight Area 2F departure lobby ANA side) Yuuna/ Seats: 24 (Domestic Flight Area 2F departure lobby JAL side)
 Meeting room A, B/ Seats: 30 (Domestic Flight Area 1F arrival lobby ANA side)

nternational Flight: 

Paid Lounge A. B/ Seats: 28 (International Flight Area 1F arrival) 7:00 - 21:00 (Domestic Flight Area), 8:30 - 20:30 (International Flight Area)
Reservation/Information \$098-840-1179 (Domestic Flight Area) 098-840-1350 (International Flight Area)

Special room to welcome the quests from inside/outside of the prefecture or overseas

**Domestic Flight Area International Flight Area** 

**Naha Airport Passenger Terminal Building** 

# Floor Guide Map

Facilities, service information guide