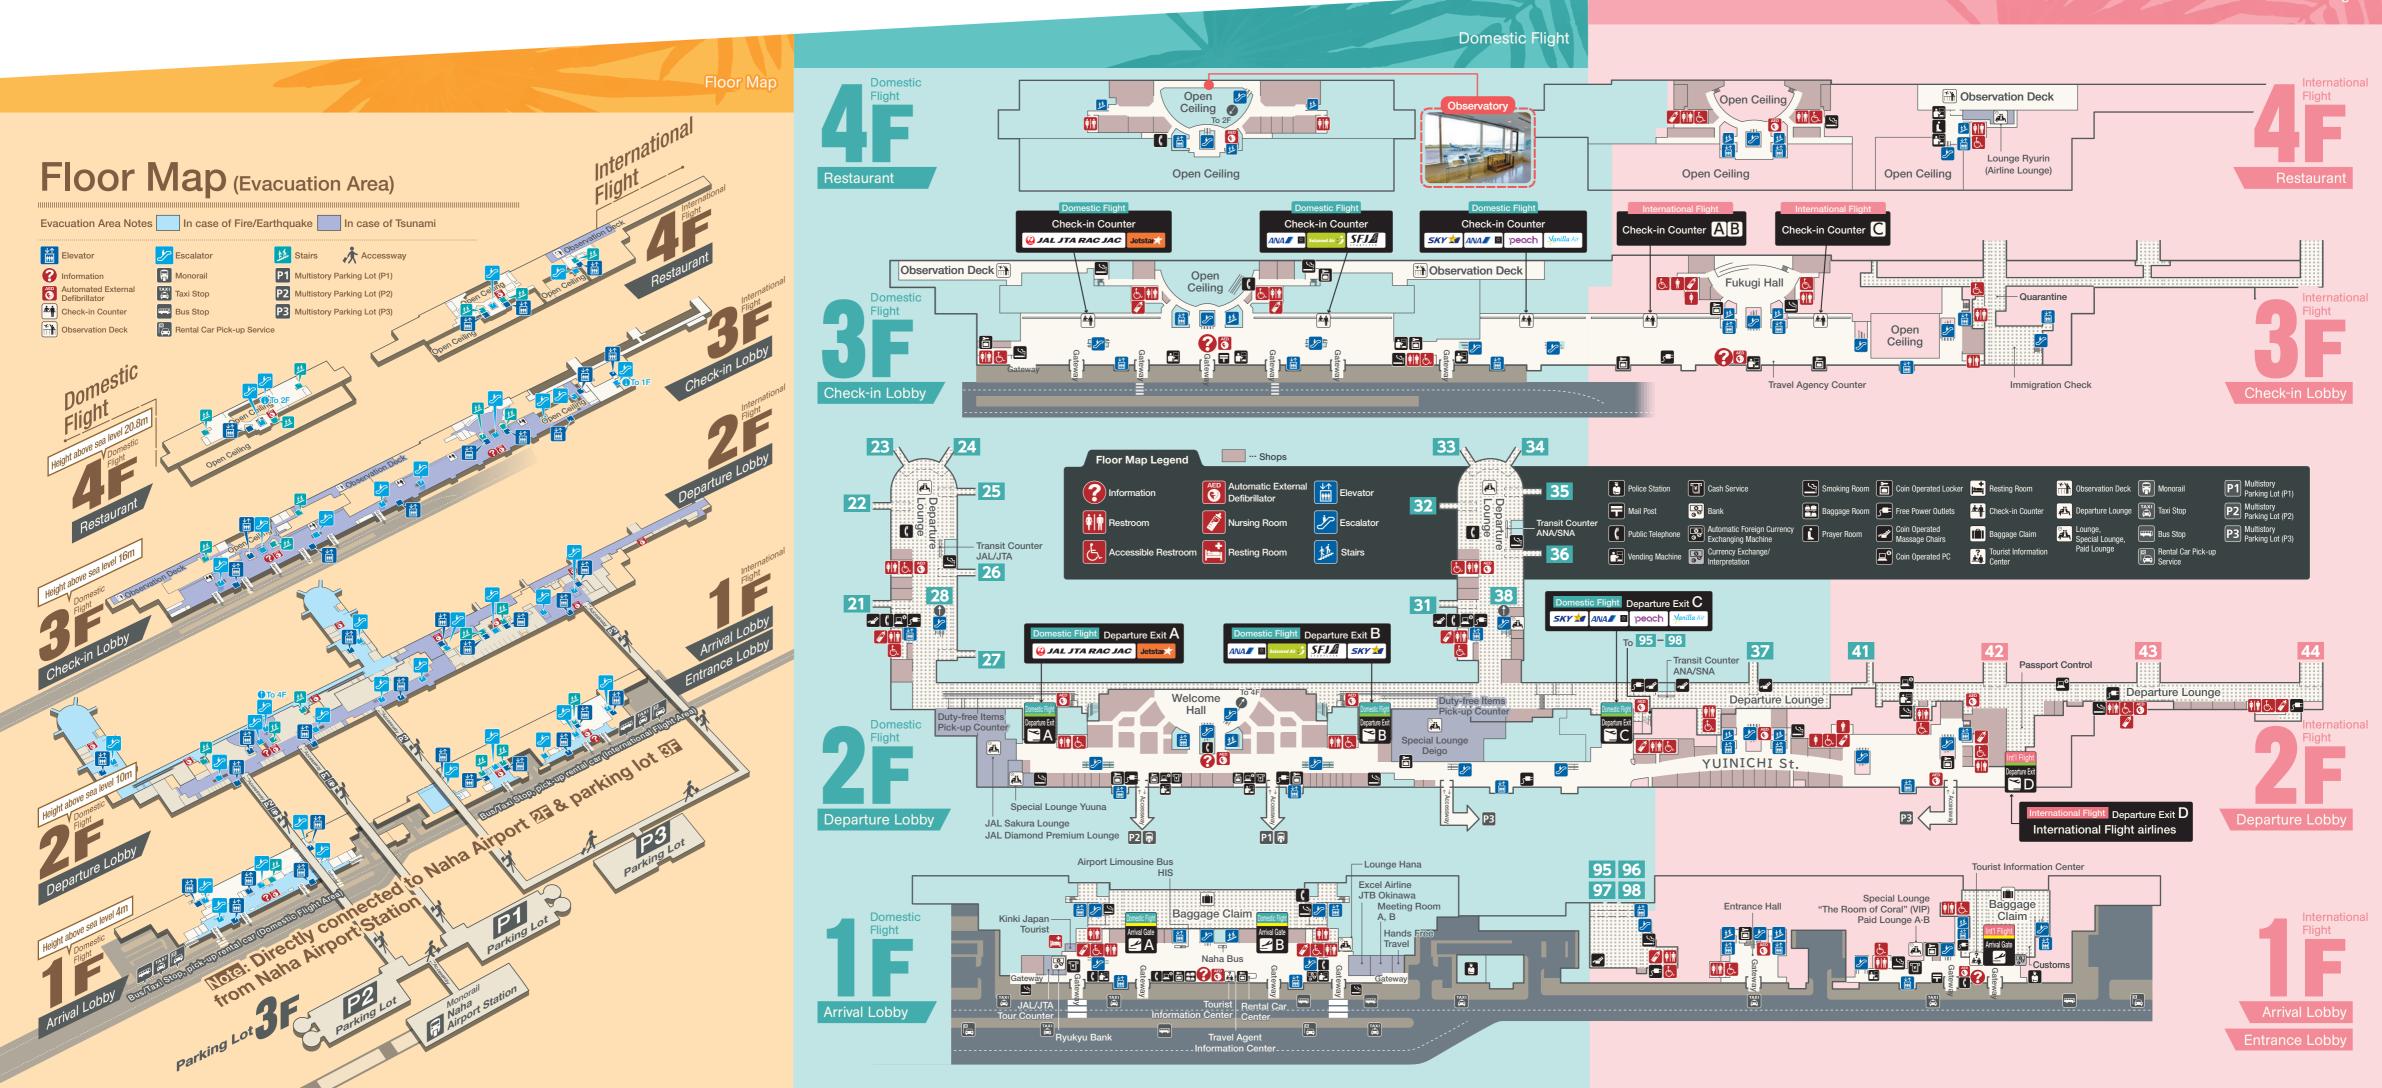

B

Fee: 1,200 JPY (adult) (tax not included

Domestic Flight: • Deigo/ Seats: 26 (Domestic Flight Area 2F departure lobby ANA side) Yuuna/ Seats: 24 (Domestic Flight Area 2F departure lobby JAL side)
 Meeting room A, B/ Seats: 30 (Domestic Flight Area 1F arrival lobby ANA side)

nternational Flight: 

Paid Lounge A. B/ Seats: 28 (International Flight Area 1F arrival) 7:00 - 21:00 (Domestic Flight Area), 8:30 - 20:30 (International Flight Area)
Reservation/Information \$098-840-1179 (Domestic Flight Area) 098-840-1350 (International Flight Area)

Special room to welcome the quests from inside/outside of the prefecture or overseas

**Domestic Flight Area International Flight Area** 

**Naha Airport Passenger Terminal Building** 

# Floor Guide Map

Facilities, service information guide