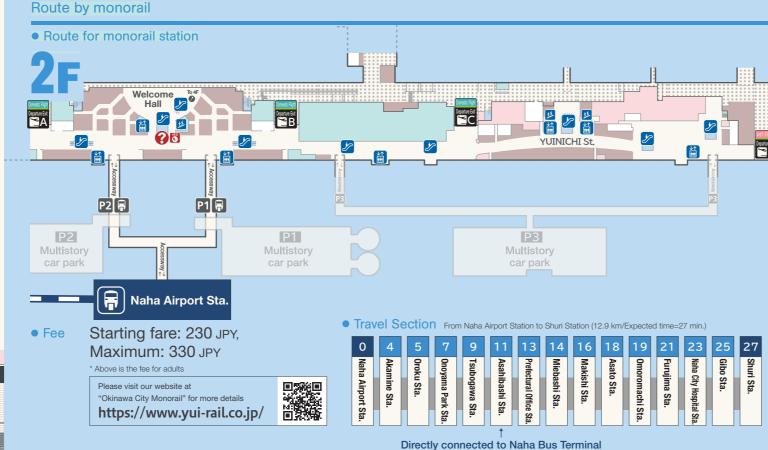

## Transportation

## Route by bus/ taxi

Multistory Parking Lot

## Bus Stop

| ,500 |
|------|
| ,500 |
|      |

• Bus for disabled person • Reserved Bus • Shuttle Bus

• No.111/Highway Express Bus

• No.117/Highway Express Bus (Direct to Churaumi Aquarium)

No.23/Gushikawa Line

 No. 120/Nagonishi-Airport Line No. 26/Ginowan-Airport Line No. 123/Ishikawa-Airport Line No. 99/Ameku-Shintoshin Line No. 125/Futenma-Airport Line

No.113/Gushikawa-Airport Line

**4** 098-869-3301 (11:00 - 19:00)

• No. 152/AEON Mall Okinawa Rycome (Highway) Line No. 95/Airport-Ashibina Line

**■** Airport Limousine Bus Domestic Flight: 1F Convenient Limousine Bus that goes straight to the hote

▶ Naha Bus Information Center Domestic Flight: 1F ormation on one-day ticket, bus tours, bus routes, and other ser

**6** 098-840-1613 (9:00 - 18:00)

Long

Taxi Stop

The up north side of the Central Area from Chatan Town and Kitanakagusuku Village

Naha City · Urasoe City · Ginowan City Nishihara Town · Nakagusuku Village

## To Naha Bus Terminal/ by Taxi

■ Expected Time: about 15 min. ■ Fee: about 1,000 JPY

South Area

\* The fee and time shown above is only an average estimation, and may change due to