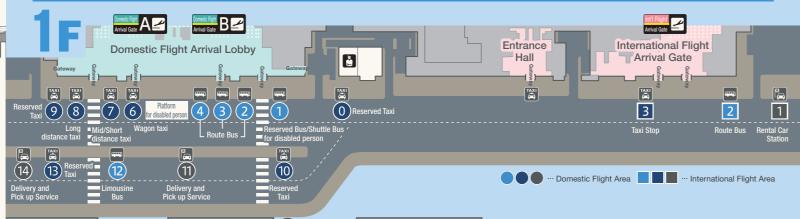

## Transportation

## Route by bus/ taxi

Multistory Parking Lot

## Bus Stop

| ,500 |
|------|
| ,500 |
|      |

• Bus for disabled person • Reserved Bus • Shuttle Bus

• No.111/Highway Express Bus

• No.117/Highway Express Bus (Direct to Churaumi Aquarium)

No.23/Gushikawa Line

 No. 120/Nagonishi-Airport Line No. 26/Ginowan-Airport Line No. 123/Ishikawa-Airport Line No. 99/Ameku-Shintoshin Line No. 125/Futenma-Airport Line

No.113/Gushikawa-Airport Line

**4** 098-869-3301 (11:00 - 19:00)

• No. 152/AEON Mall Okinawa Rycome (Highway) Line No. 95/Airport-Ashibina Line

**■** Airport Limousine Bus Domestic Flight: 1F Convenient Limousine Bus that goes straight to the hote

▶ Naha Bus Information Center Domestic Flight: 1F ormation on one-day ticket, bus tours, bus routes, and other ser

**6** 098-840-1613 (9:00 - 18:00)

Long

Taxi Stop

The up north side of the Central Area from Chatan Town and Kitanakagusuku Village

Naha City · Urasoe City · Ginowan City Nishihara Town · Nakagusuku Village

## To Naha Bus Terminal/ by Taxi

■ Expected Time: about 15 min. ■ Fee: about 1,000 JPY

South Area

\* The fee and time shown above is only an average estimation, and may change due to