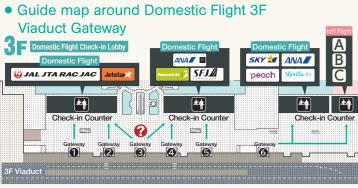

## Access Map around the airport



About 15 min. from Kokusai Street/Tomigusuku/Nakachi IC to Naha Airport.

- About 30 min. from Naha IC. About 40 min. from Shurijo Castle Park.
- \* Times shown above are average during time of light traffic and provided as reference. Please allow yourself extra time in case of traffic jam, especially when moving in Naha City.



### Access to Parking Lot



## P Parking Lot

| Open hour           | 6:00 - 24:00 (18 hr.) *Open hour may change due to the flight situations. |
|---------------------|---------------------------------------------------------------------------|
| 5                   | Multistory Parking Lot (P1) Space: 621                                    |
| Parking<br>Capacity | Multistory Parking Lot (P2) Space: 625                                    |
| Capacity            | Multistory Parking Lot (P3) Space: 1,226                                  |

## Parking Fee

| Multistory Parking Lot (P1, P2, P3) |         |               |           |  |
|-------------------------------------|---------|---------------|-----------|--|
| First 30 min.                       | Free    | 6.5 hr 24 hr. | JPY 1,