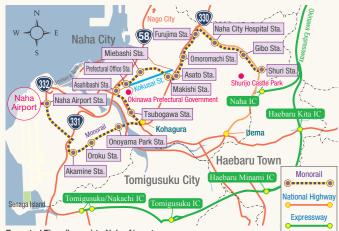

## Access Map around the airport

About 15 min. from Kokusai Street/Tomigusuku/Nakachi IC to Naha Airport.

- About 30 min. from Naha IC. About 40 min. from Shurijo Castle Park.
- \* Times shown above are average during time of light traffic and provided as reference. Please allow yourself extra time in case of traffic jam, especially when moving in Naha City.