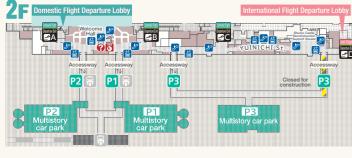

Guide map around Domestic Flight 3F

Access to Parking Lot

# P Parking Lot

| Open hour   6:00 - 24:00 (18 hr.) *Business hours may change due to flight conditions. |                                        |  |  |  |  |
|----------------------------------------------------------------------------------------|----------------------------------------|--|--|--|--|
| Parking<br>Capacity                                                                    | Multistory Parking Lot (P1) 621 cars   |  |  |  |  |
|                                                                                        | Multistory Parking Lot (P2) 625 cars   |  |  |  |  |
|                                                                                        | Multistory Parking Lot (P3) 1,226 cars |  |  |  |  |

# • Parking Fee

| -                             |             |                                                                   |           |
|-------------------------------|-------------|-------------------------------------------------------------------|-----------|
| Multistory Parking Lot (      | P1, P2, P3) | 7.5 hr 24 hr.                                                     | JPY 1,600 |
| First 30 min.                 | Free        | Every 24 hr.                                                      | JPY 1,500 |
| 30 min 1 hr.                  | JPY 300     | * Please contact ( <b>\$098-858-7</b>                             | (626)     |
| 1hr1.5hr.                     | JPY 450     | the Parking Lot Office for more in<br>Please contact ( 0120-950-2 |           |
| Every 30 min. (up to 7.5 hr.) | JPY 100     | if you are calling from outside the                               | ,         |
|                               |             | a mobile phone.                                                   |           |