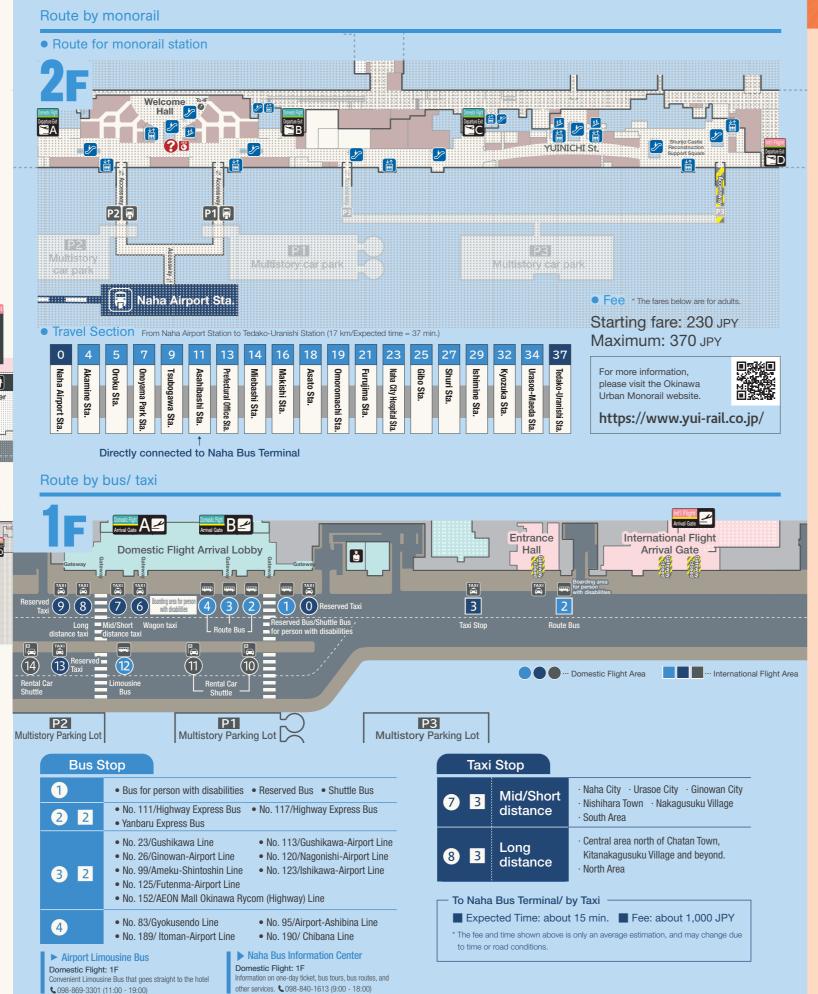

# Transportation

The data listed here is based on the information as of Feb. 2024 and may possibly change in the future.