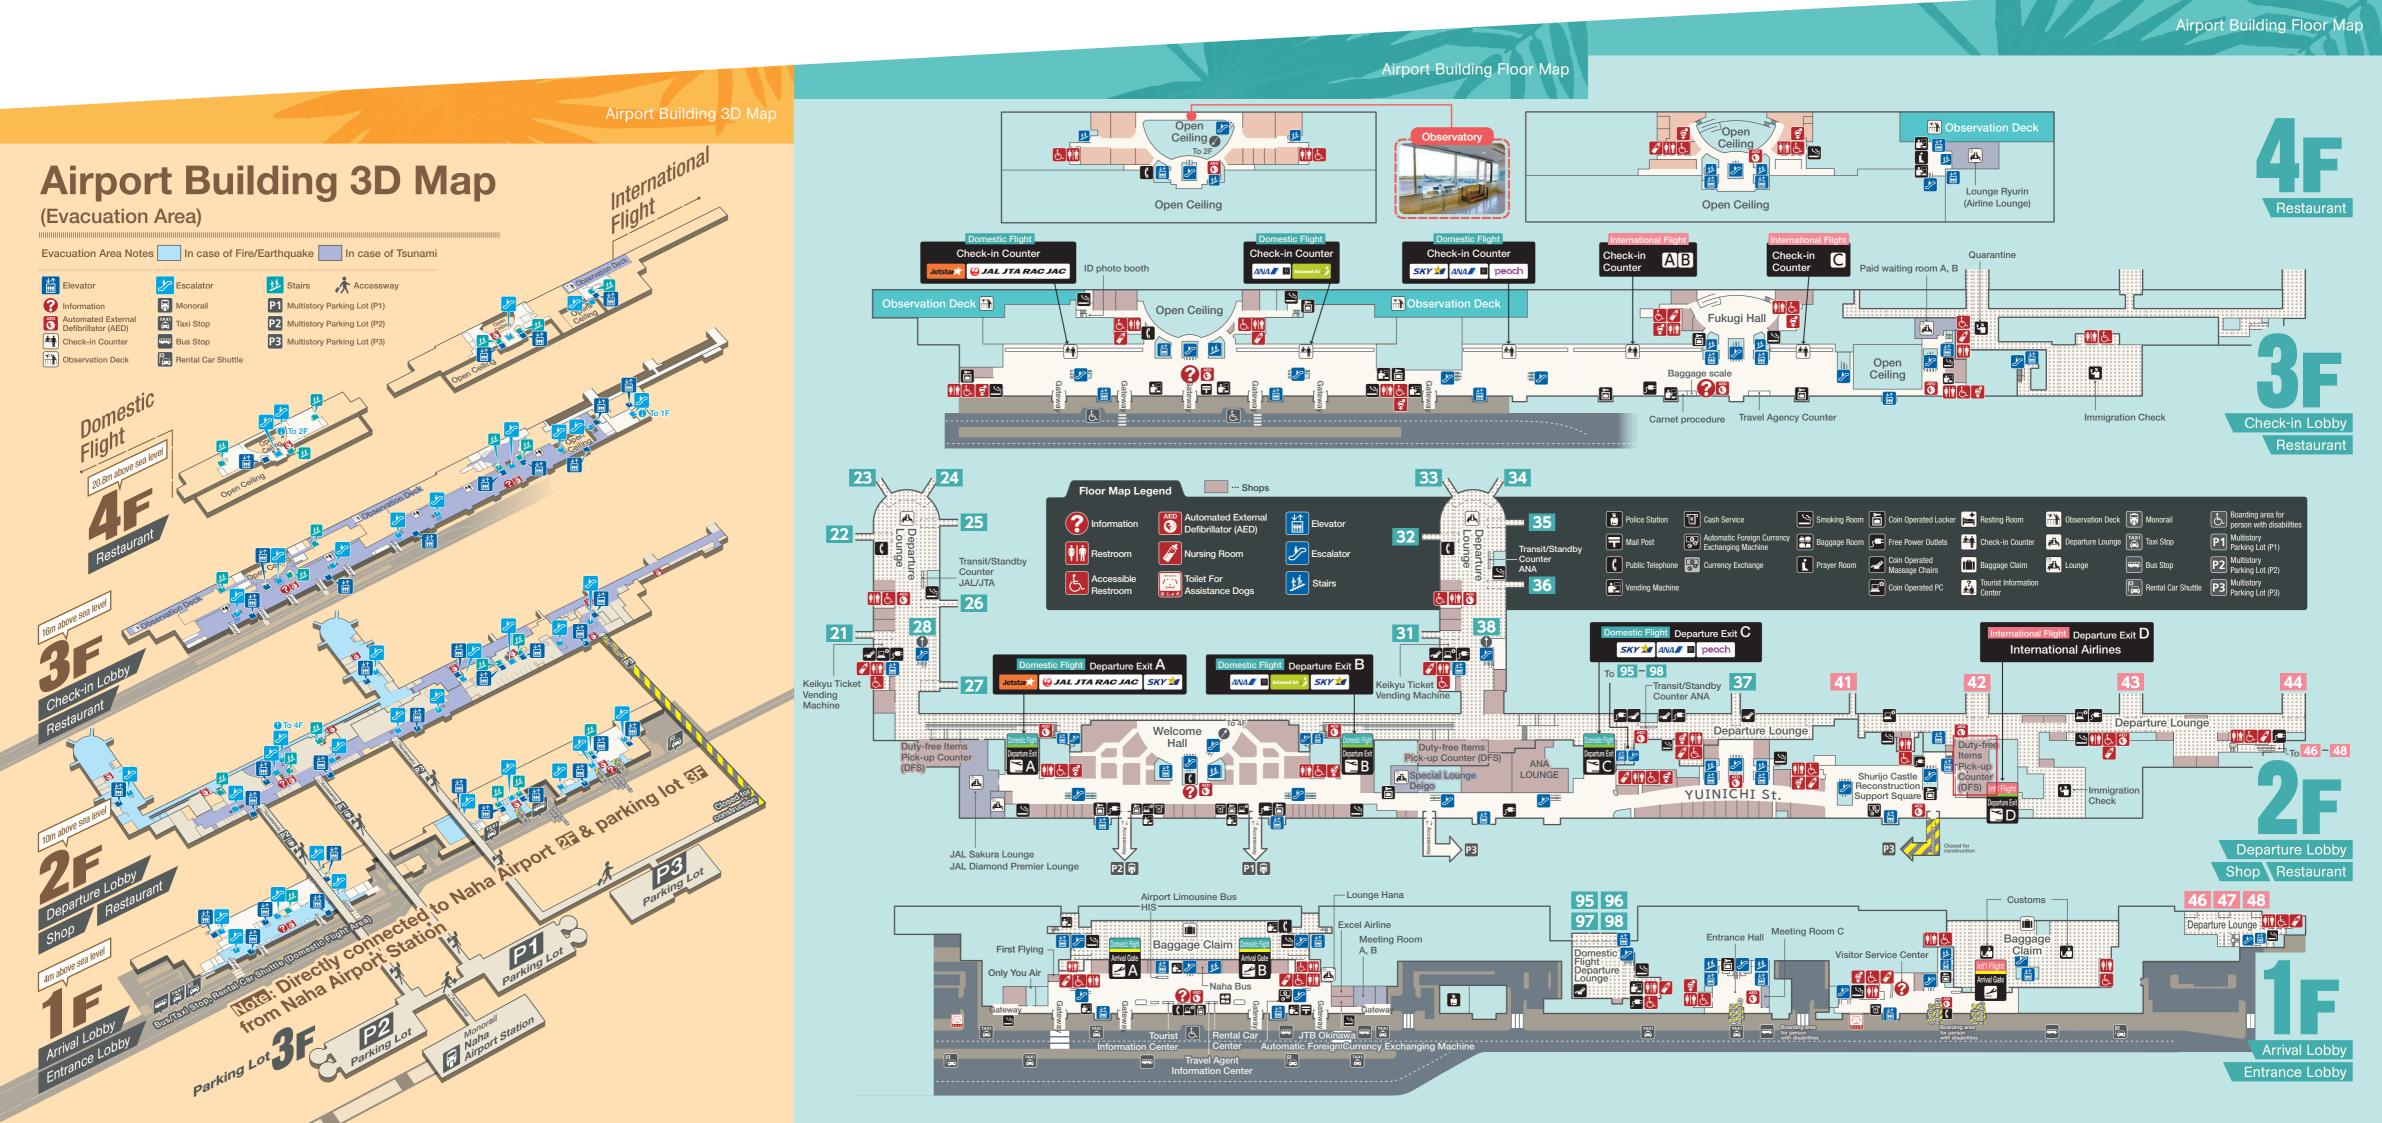

# **Domestic Flight** Area **International Flight** Area Naha Airport Passenger Terminal Building **Floor Guide Map**

Facilities, service information guide

available free of charge at the check-in Jobby on 3E or at each airline center. Also toilet for assisting dogs are set at the south side of domestic teminal 1F and the side of internationa terminal 1F. Please dial the above numbe for assistance