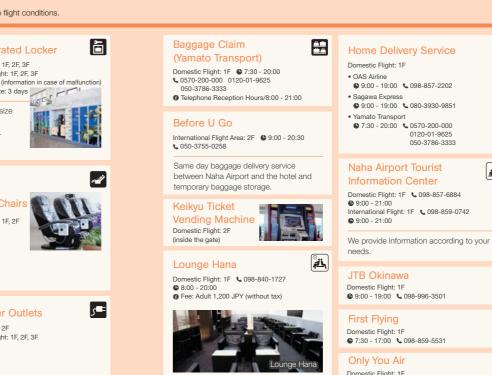

### Other services \* Business hours may change due to flight conditions.

| <b>Information</b><br>Demostic Flight: 1F, 2F, 3F (098-840-117)<br>0 7:00 - 23:30<br>International Flight: 1F, 3F (098-840-1350)<br>7:30 - 21:00                                                                                                                                                                                                                                                                                                                                                                                                                                                                                                                                                                                                                                                                                                                                                                                                                                                                                                                                                                                                                                                                                                                                                                                                                                                                                                                                                                                                                                                                                                                                                                                                                                                                                                                                                                                                                                                                                                                                       | Coin Operated Locker<br>Demestic Flight: 1F, 2F, 3F<br>International Flight: 1F, 2F, 3F<br>L 098-840-1179 (information in case of mafunction)<br>The Expiration date: 3 days<br>We have L/M size<br>coin lockers<br>in the building. |
|----------------------------------------------------------------------------------------------------------------------------------------------------------------------------------------------------------------------------------------------------------------------------------------------------------------------------------------------------------------------------------------------------------------------------------------------------------------------------------------------------------------------------------------------------------------------------------------------------------------------------------------------------------------------------------------------------------------------------------------------------------------------------------------------------------------------------------------------------------------------------------------------------------------------------------------------------------------------------------------------------------------------------------------------------------------------------------------------------------------------------------------------------------------------------------------------------------------------------------------------------------------------------------------------------------------------------------------------------------------------------------------------------------------------------------------------------------------------------------------------------------------------------------------------------------------------------------------------------------------------------------------------------------------------------------------------------------------------------------------------------------------------------------------------------------------------------------------------------------------------------------------------------------------------------------------------------------------------------------------------------------------------------------------------------------------------------------------|--------------------------------------------------------------------------------------------------------------------------------------------------------------------------------------------------------------------------------------|
| Lost-and-found Counter<br>€ 9:00 - 19:00 € 098-840-1357                                                                                                                                                                                                                                                                                                                                                                                                                                                                                                                                                                                                                                                                                                                                                                                                                                                                                                                                                                                                                                                                                                                                                                                                                                                                                                                                                                                                                                                                                                                                                                                                                                                                                                                                                                                                                                                                                                                                                                                                                                | Coin<br>Operated<br>Massage Chairs<br>Domestic Flight: 1F, 2F<br>(inside the gate)                                                                                                                                                   |
| Observation Deck       Image: Construction of Construc | Free Power Outlets                                                                                                                                                                                                                   |
| Prayer Room<br>International Flight: 4F © 098-840-1350<br>© 7:00 - 22:00                                                                                                                                                                                                                                                                                                                                                                                                                                                                                                                                                                                                                                                                                                                                                                                                                                                                                                                                                                                                                                                                                                                                                                                                                                                                                                                                                                                                                                                                                                                                                                                                                                                                                                                                                                                                                                                                                                                                                                                                               | Coin Operated 20<br>PC                                                                                                                                                                                                               |

A Japanese-stv prayer room on the 4F of the internationa terminal is open to anyone looking for a quie space to pray regardless of their religion.