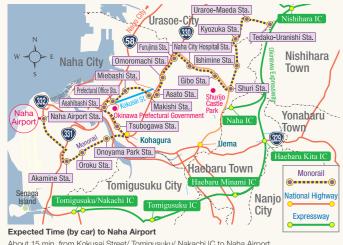

# Access Map around the airport

About 15 min. from Kokusai Street/ Tomigusuku/ Nakachi IC to Naha Airport. About 30 min. from Naha IC. About 40 min. from Shurijo Castle Park. \* Times shown above are average during time of light traffic and provided as reference. Please allow yourself extra time in case of traffic jam, especially when moving in Naha City.