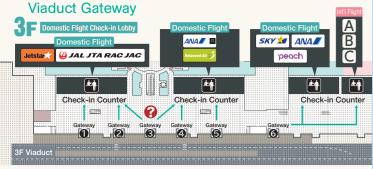

# Access Map around the airport



About 15 min. from Kokusai Street/ Tomigusuku/ Nakachi IC to Naha Airport. About 30 min. from Naha IC. About 40 min. from Shurijo Castle Park. \* Times shown above are average during time of light traffic and provided as reference. Please allow yourself extra time in case of traffic jam, especially when moving in Naha City.

Guide map around Domestic Flight 3F



Access to Parking Lot



# P Parking Lot

| Open hour   6:00 - 24:00 (18 hr.) *Business hours may change due to flight conditions. |                                        |  |  |  |  |
|----------------------------------------------------------------------------------------|----------------------------------------|--|--|--|--|
| Parking<br>Capacity                                                                    | Multistory Parking Lot (P1) 621 cars   |  |  |  |  |
|                                                                                        | Multistory Parking Lot (P2) 625 cars   |  |  |  |  |
|                                                                                        | Multistory Parking Lot (P3) 1,226 cars |  |  |  |  |

# • Parking Fee

| -