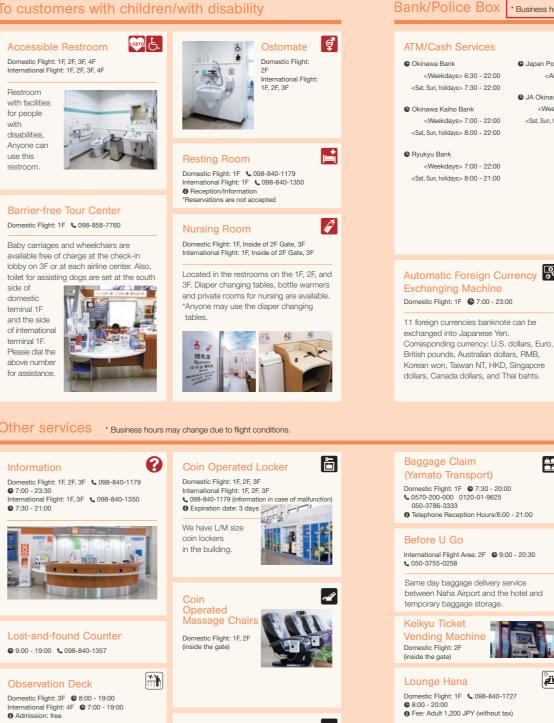

# Facility Guide

Restroom

with facilities

for people

disabilities.

Anvone can

use this

restroom

with

### To customers with children/with disability

#### Special Lounge

Domestic Flight: 
• Deigo/ 26 seats (Domestic Flight Area 2F, Departure Lobby ANA side) Meeting room A, B/ 30 seats (Domestic Flight Area 1F, Arrival Lobby ANA side)
International Flight: • Meeting room C/ 30 seats (International Flight Area 1F, Arrival Lobby) Sango/ 15 seats (International Flight Area 1F, Arrival Lobby)

Paid waiting room A, B/28 seats
 Reservation/Information & 098-840-1179 (Domestic Flight Area) 098-840-1350 (International Flight Area)

\* Business hours may change due to flight conditions.

<All days> 6:00 - 23:55

Special room to welcome the guests from inside/outside of the prefecture or overseas \*Please note that this service may not be available depending on the situation.