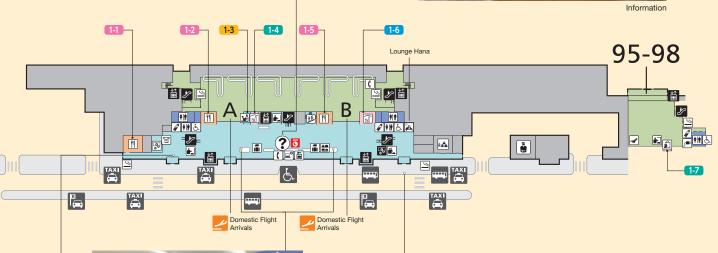

# Contents

**Domestic Flight Area (1F)** 

**Domestic Flight Area (2F)** 

### P13-P14

Domestic Flight Area (3F)

#### P15·P16

**Domestic Flight Area (4F)** 

#### P17·P18

International Flight Area (1F-2F)

## P19·P20

**International Flight Area (2F)** 

#### P21-P22

International Flight Area (3F-4F)