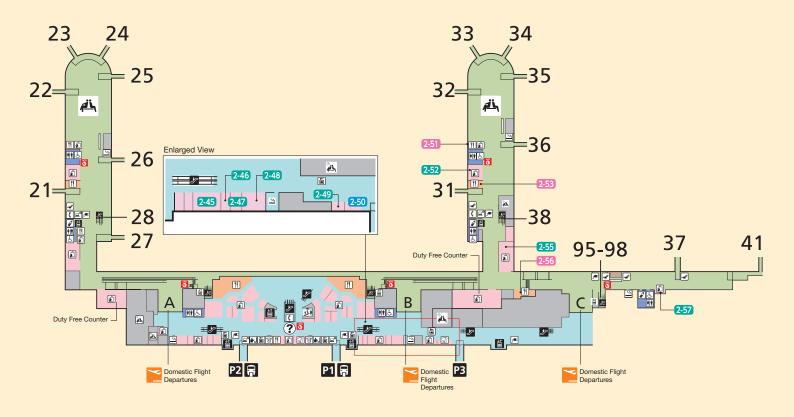

# Contents

**Domestic Flight Area (1F)** 

**Domestic Flight Area (2F)** 

### P13-P14

Domestic Flight Area (3F)

#### P15·P16

**Domestic Flight Area (4F)** 

#### P17·P18

International Flight Area (1F-2F)

## P19·P20

**International Flight Area (2F)** 

#### P21-P22

International Flight Area (3F-4F)