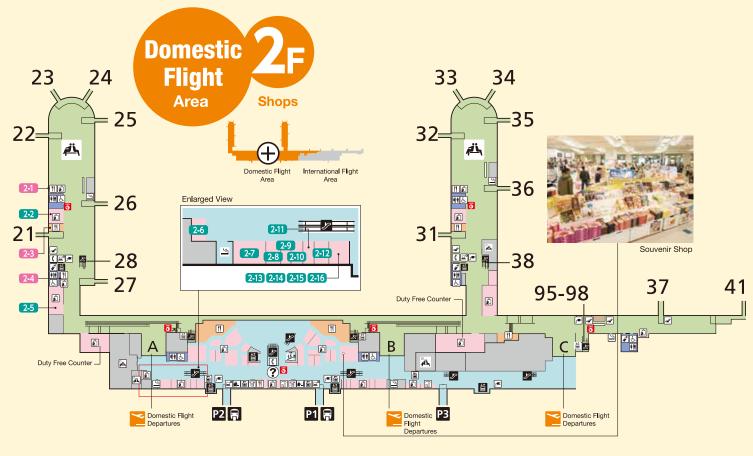

### P13-P14

Domestic Flight Area (3F)

#### P15·P16

**Domestic Flight Area (4F)** 

#### P17·P18

International Flight Area (1F-2F)

## P19·P20

**International Flight Area (2F)** 

#### P21-P22

International Flight Area (3F-4F)

# Payment Guide and Store Icons

**Domestic Flight Area** 

**International Flight Area** 

# **In-store Payment Information**

Cash, credit cards, electronic money, and QR codes are accepted. Please ask for more information at each store due to settlement differences.











Free of charge.

- Locations of free electric outlets vary by floor. See the floor guide maps for locations.
- \* Free Wi-Fi connection may be unavailable in some location.

































Ť



\*















Gate 1, 1st Floor Domestic Flight Area













IC



























2-7 BLUE SKY 1st Shop







2-25 Asato

2-31 Jimmy's Airport branch

Long-standing bakery founded in 1956 with a large selection of cookies, pies, and cakes.

**☎**098-858-2420 **७**7:00~20:30



2-19 RYUKYU GLASS CRAFT Rurian

The only Ryukyu Glass specialty store in the airport,

**☎**098-840-1202 **♣**7:00~20:30

We have snacks, awamori, articles, and Kariyushi

**☎**098-857-6879 **♣**7:00~20:30

**☎**098-840-1473 **♣**7:00~20:30

2-23 Gurukun Shop

Airport exclusive "Soranchu series" and many others available

Inside the spacious store area we have an extensive range of goods including the Naha

2-21 Nanpou Shoji

shirts waiting for you.



IC

Credit IC

IC













IC

2-26 AIR SHOP RYUKYU













**☎**098-857-6874 **♣**7:00~20:30

lacquerwares, an