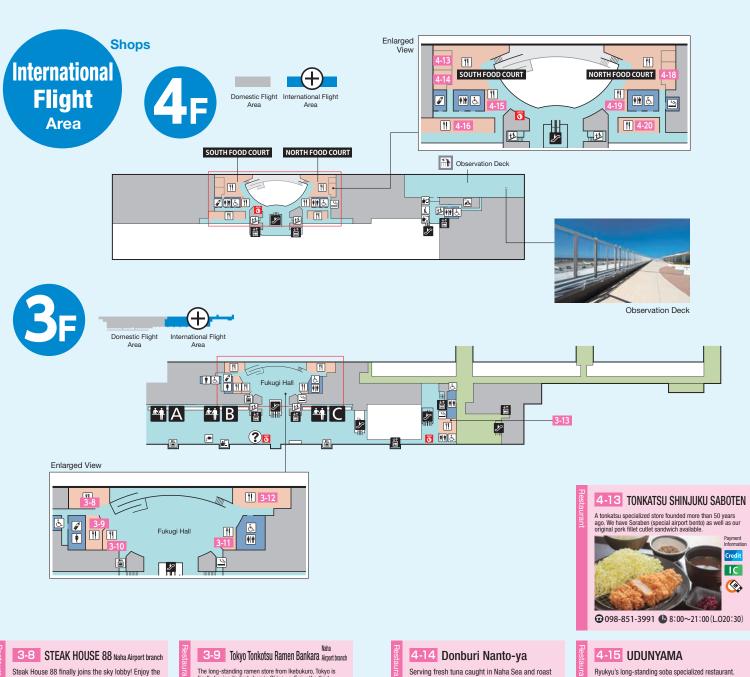

#### P15·P16

**Domestic Flight Area (4F)** 

#### P21-P22

International Flight Area (3F-4F)