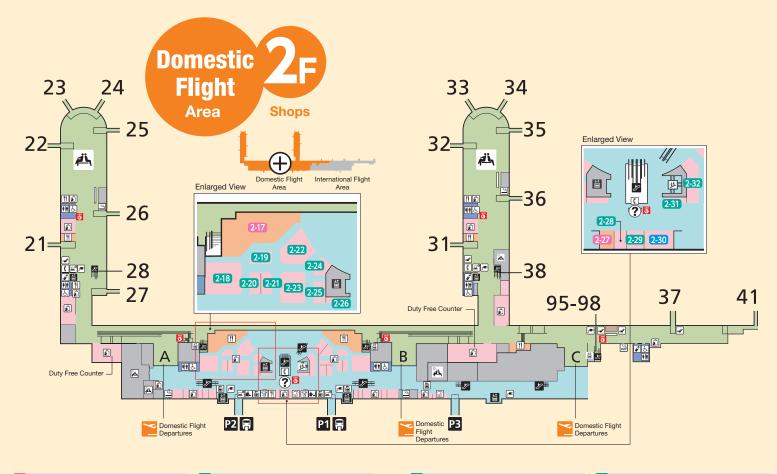

# Contents

**Domestic Flight Area (1F)** 

**Domestic Flight Area (2F)** 

### P13-P14

Domestic Flight Area (3F)