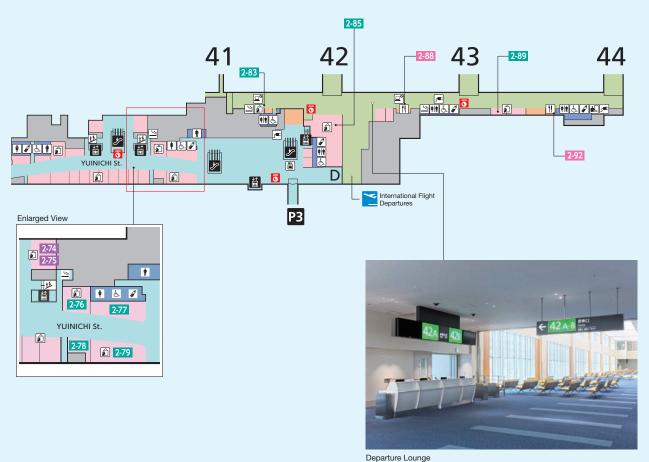

n











Stained Glass

















View from 4F

4-8 Sandwich House Gourmet

Various menu by a sandwich specialized store.











4-3 Furusato Saryo Sojibo

Please enjoy our delicious Japanese soba with

wasabi directly sent from its home









4-8 4-9

4-10

4-7 Fugetsu Sushi Place

Enjoy the fresh fish in the relaxing space.





**②** 098-840-1304 **♣**10:00~20:00(L.019:30)













2-59 2-60 Dear Okinawa.

IC

We suggest you with Okinawa's crafts,

Dear Okinawa **☎**098-882-6990 **♣**7:00~20:30



2-58 Nippon Department Store

Our theme is "made in Japan" and "the best". We have all







2-64 Habu Box Naha Airport branch

T-shirts and groceries based on Okinawa from

**☎**098-996-3075 **♣**7:00~20:30

EVESIGHT TEST

CUO

2-62 BUSINESS LEATHER FACTORY













































**2** 098-894-6865 **1** 10:00~20:30 (L.020:00)















**②** 098-851-9744 **●** 10:00~20:30 (L.020:30)







IC